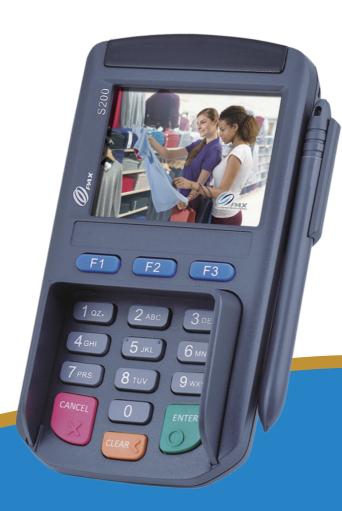

## S200 SECURE PINpad

Supermarkets

Fashion & Retail

Food & Beverage

SRED

2.8" Display

Extend 0.3MP Camera Option

Privacy Shield